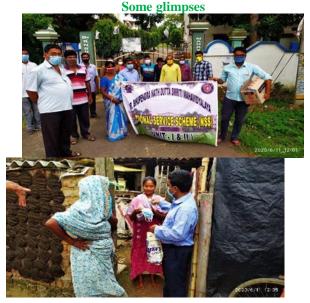

## **Additional Information**

General Awareness on Covid-19 and distribution of safety masks and sanitizers in neighbourhood community as sensitizing students to social issues

Covid-19 Awareness Activity held on 06-11-2020